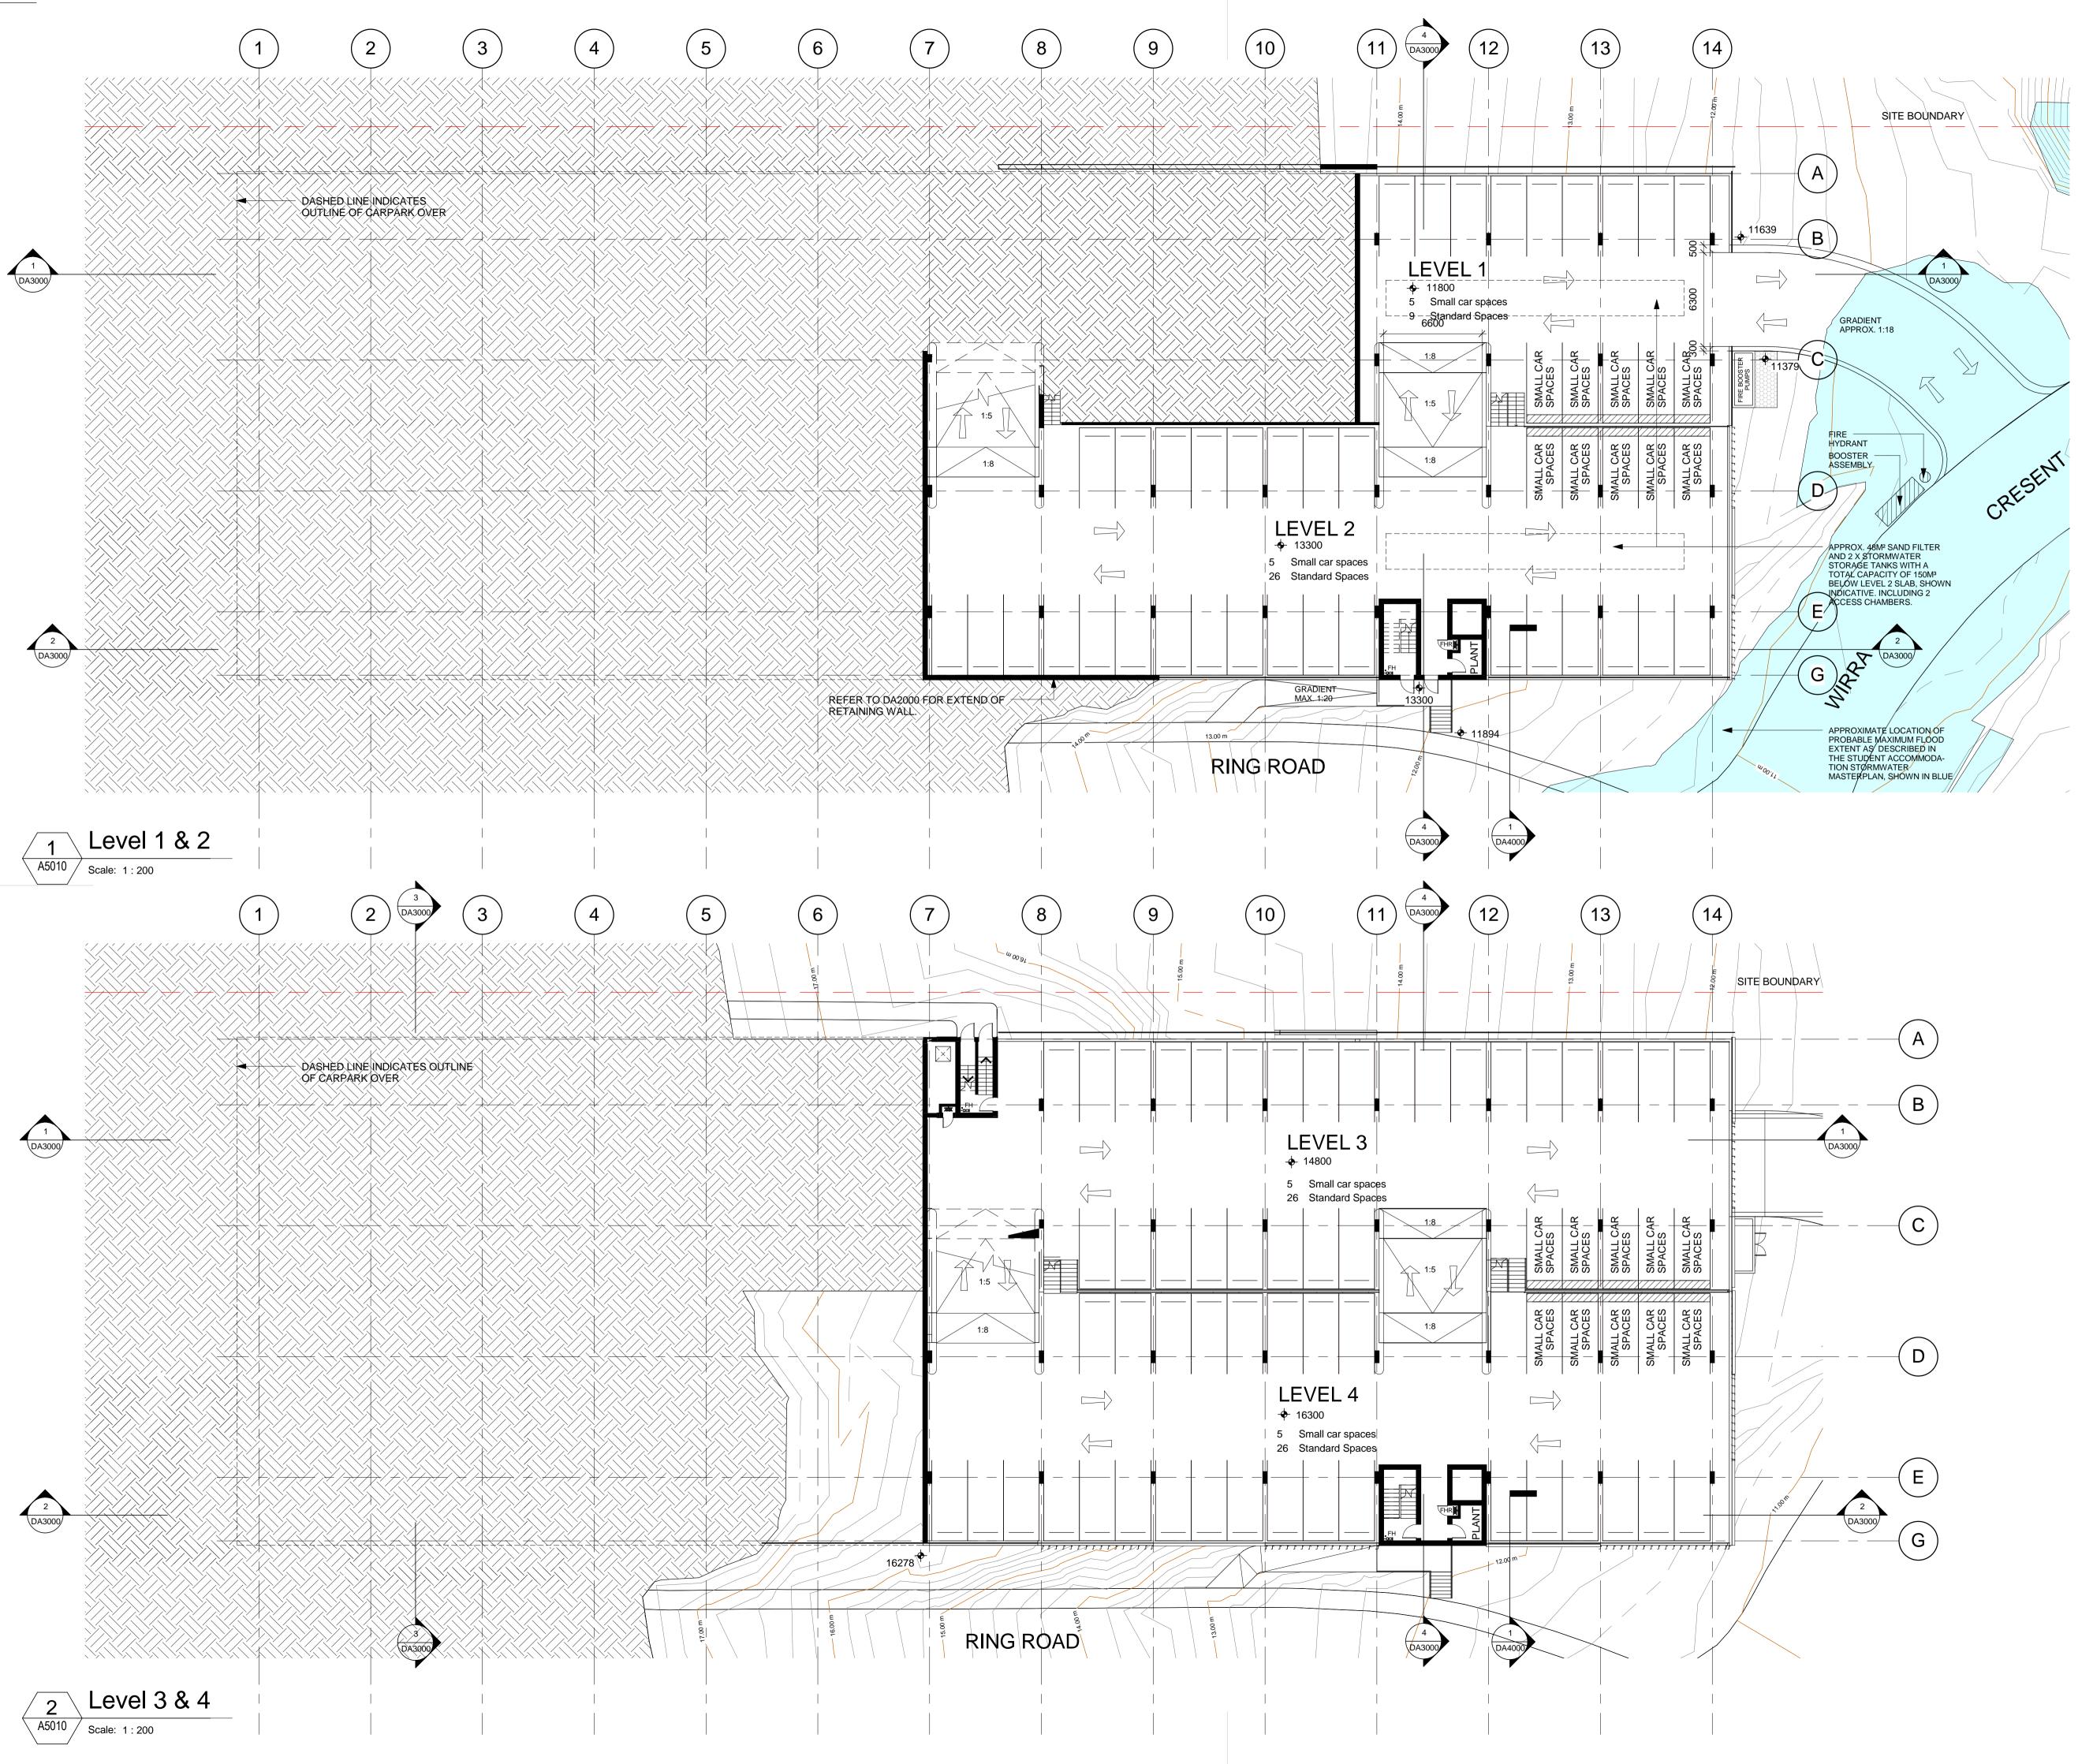

NEWCASTLE AUSTRALIA

Student Accommodation and Car Parking

Floor Plan - Car Park Level 1&2 and Level 3&4

As indicated @ A1 **DA1000** checked project no 100261.00

31/08/2011 12:19:15 PM **DEVELOPMENT APPLICATION**